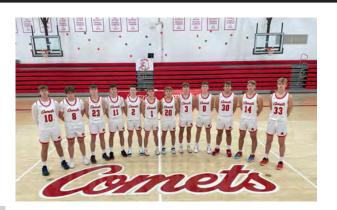

### Senior Boys Raymond High School Comets

| Player Name        | #  | Position | Height | Grade | Coach:         | Ryan Baldry                  |
|--------------------|----|----------|--------|-------|----------------|------------------------------|
| Bently Francis     | 0  | Guard    | 5'11"  | 11    | Asst. Coaches: | Brett Ralph, Bruce Dunham    |
| Houston Ralph      | 1  | Guard    | 5'9"   | 11    |                |                              |
| Keston Leavitt     | 2  | Guard    | 5'9"   | 12    | Managers:      | Ava Baldry, Savannah Wilhelm |
| Talen Jensen       | 3  | Guard    | 5'11"  | 10    |                |                              |
| Max Greep          | 8  | Forward  | 6'0"   | 12    |                |                              |
| Justin Baker       | 10 | Forward  | 6'2"   | 12    |                |                              |
| Aiden Arcus        | 11 | Guard    | 6'0"   | 12    |                |                              |
| Braxton Coppieters | 14 | Forward  | 6'2"   | 12    |                |                              |
| Talan Ralph        | 20 | Guard    | 5'9"   | 10    |                |                              |
| Rylen Arcus        | 23 | Guard    | 6'0"   | 10    |                |                              |
| Nathan Nielsen     | 30 | Forward  | 6'1"   | 11    |                |                              |
| Everson Harker     | 33 | Forward  | 6'5"   | 11    |                |                              |