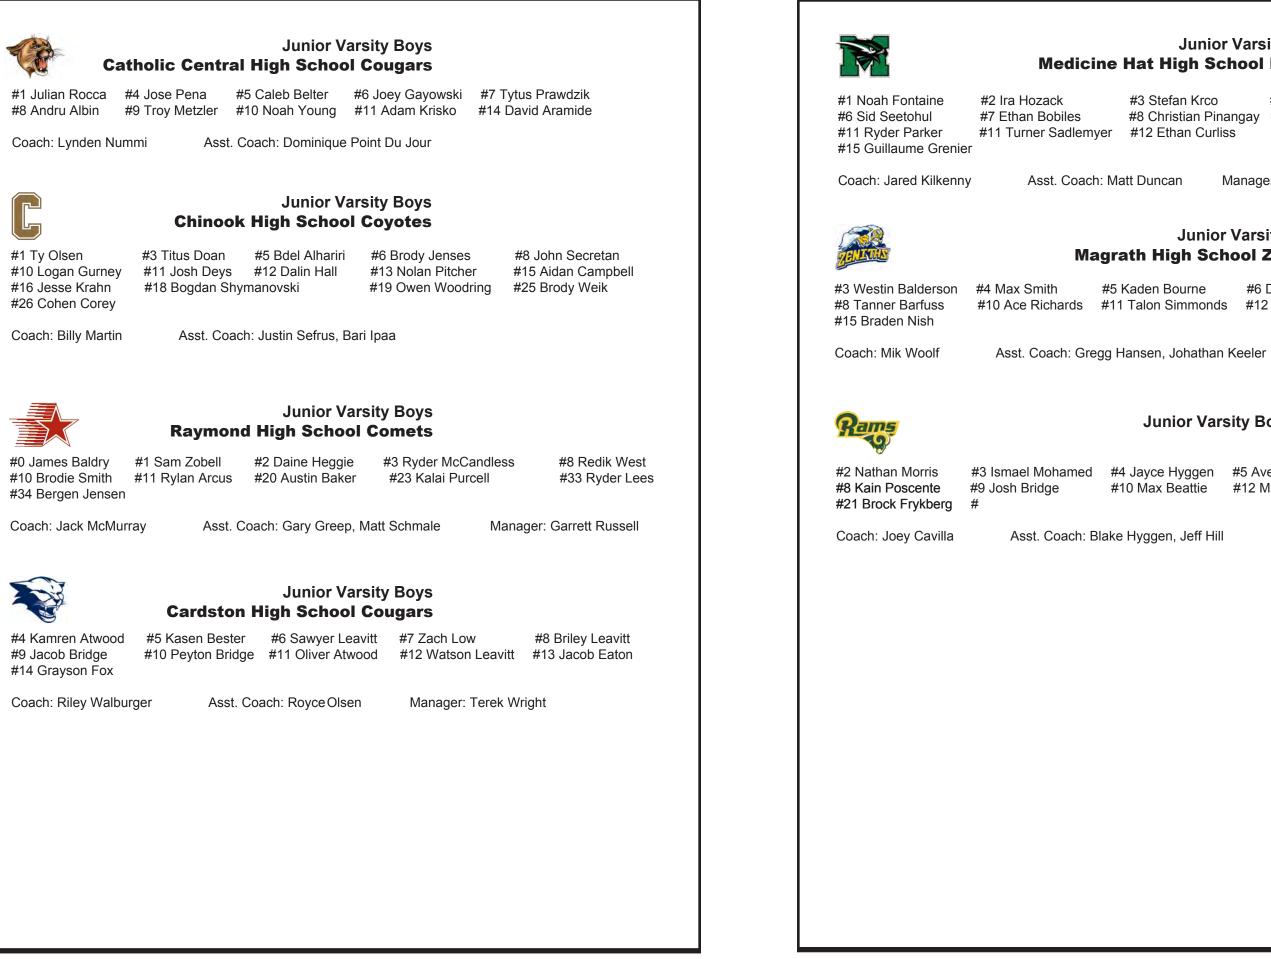

### Junior Varsity Boys **Medicine Hat High School Hawks**

#3 Stefan Krco #4 Ashraf Ismail #8 Christian Pinangay #9 Theo Coombs #12 Ethan Curliss #14 Jaxon Poelzer

Manager: Dawson Treen

### Junior Varsity Boys **Magrath High School Zeniths**

| aden Bourne    | #6 Dack Hoy      | #7 Jonas Phillips  |
|----------------|------------------|--------------------|
| Talon Simmonds | #12 Cooper Smith | #14 Bryson Clifton |

### Junior Varsity Boys LCI Rams

| Jayce Hyggen  | #5 Avery Mackenzie   | #7 Alex Ash |
|---------------|----------------------|-------------|
| ) Max Beattie | #12 Marshall Lilburn | #20 Ma      |