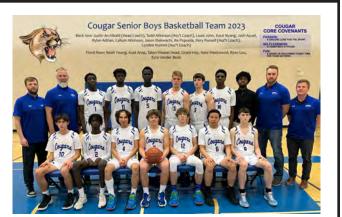

### Senior Boys Catholic Central High School Cougars

| Player Name       | #  | Position | Height | Grade |
|-------------------|----|----------|--------|-------|
| Louis John        | 1  |          |        | 11    |
| Kuol Arop         | 2  |          |        | 11    |
| Grady Hay         | 3  |          |        | 12    |
| Talon Weasel Head | 4  |          |        | 11    |
| Josh Ayuel        | 5  |          |        | 10    |
| Ryan Luu          | 6  |          |        | 12    |
| Ife Popoola       | 7  |          |        | 11    |
| Callum Atkinson   | 8  |          |        | 12    |
| Ezra Vander Beek  | 9  |          |        | 12    |
| Kout Nyang        | 11 |          |        | 11    |
| Nate Westwood     | 12 |          |        | 11    |
| Rylan Adrian      | 12 |          |        | 12    |
| Jason Elekwachi   | 14 |          |        | 12    |

Coach: Justin Archibald

Asst. Coach: Lynden Nummi, Rory Russell, Dustin Ledsham,

Todd Atkinson