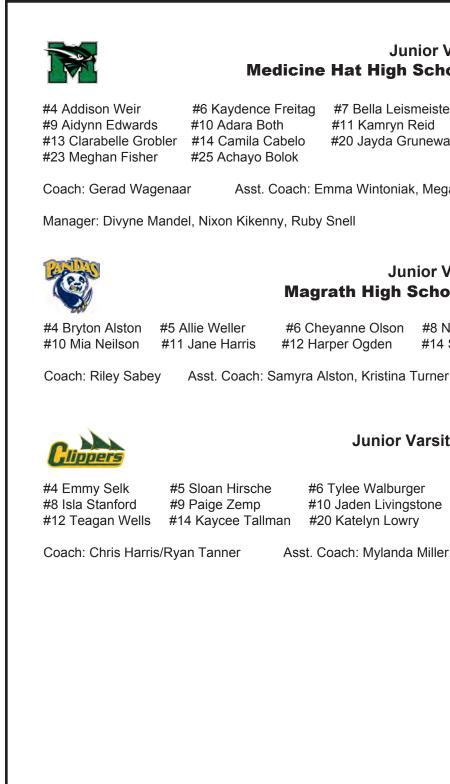

### **Junior Varsity Girls Medicine Hat High School Hawks**

#7 Bella Leismeister #11 Kamryn Reid #20 Jayda Grunewald

#8 Jordis Barabe #12 Mckenzie Giesbrecht #21 Jayna Knodel

Asst. Coach: Emma Wintoniak, Megan Getz, Boris Grisonich

### **Junior Varsity Girls Magrath High School Pandas**

| anne Olson | #8 Navi Dick     | #9 Mollie Zobell |
|------------|------------------|------------------|
| er Ogden   | #14 Sariah Still | #15 Jeana Cahoon |

### Junior Varsity Girls LCI Clippers

| /lee Walburger    | #7 Charlee Walburger |
|-------------------|----------------------|
| laden Livingstone | #11 Danaka Mighton   |
| Katelyn Lowry     | #24 Tessa Smith      |