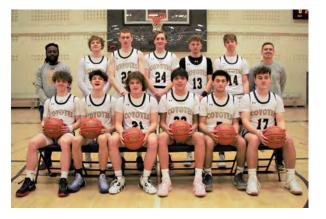

### Senior Boys Chinook High School Coyotes

| Player Name           | #  | Position      | Height | Grade |
|-----------------------|----|---------------|--------|-------|
| Henry Clark           | 2  | Guard         | 5'9"   | 12    |
| Rylan Clark           | 4  | Guard/Forward | 6"2"   | 11    |
| Abdul Alhariri        | 7  | Guard         | 5'8"   | 12    |
| Roman Kish            | 9  | Guard/Forward | 6'1"   | 12    |
| Cormac Crighton       | 14 | Forward       | 6'2"   | 12    |
| Kaelan Snee           | 17 | Guard         | 5'11"  | 12    |
| Porter Gook           | 21 | Guard         | 5'11"  | 11    |
| Zach Many Grey Horses | 22 | Forward       | 6'3"   | 11    |
| Seth Woodring         | 24 | Forward       | 6'3"   | 12    |
| Eamon Curran          | 29 | Forward       | 6'3"   | 12    |

Coach: Bari Ipaa

Asst. Coaches: Billy Martin, Justin Serfus